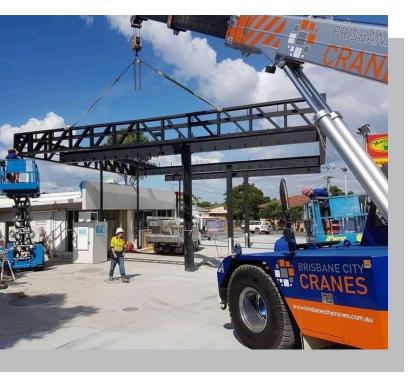

# STRUCTURAL

Metallon Steel Fabrications 32 Terrence Rd, Brendale 4500 07 3865 7865 ABN 93 161 348 554